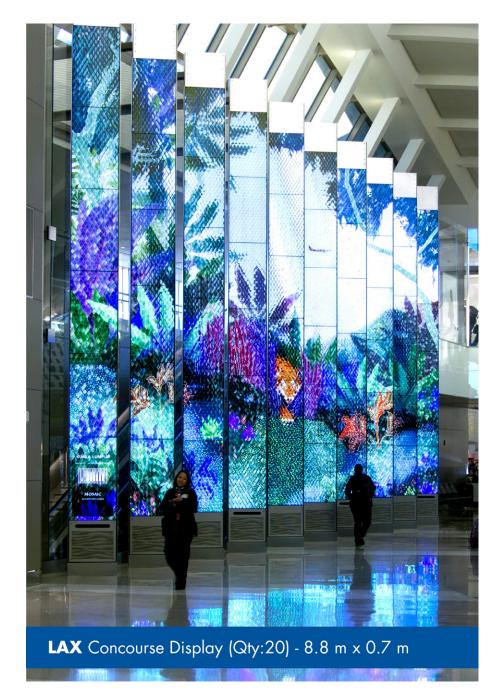

Digital displays are designed into every aspect of the terminal experience. Upon arriving at LAX, an enormous welcome screen greets passengers by showcasing the city's local flavour with a variety of

scenes. The Time Tower, an elevator wrapped on all four sides with LEDs, displays vibrant images of travel memorabilia, videos of nature, and different short film sequences to entertain guests between connecting flights. The Story Board, comprised of eight different curved screens to maximise visibility across the open terminal, shares tales of destination cities as well as scenes of nature and soothing images to create a calm, unhurried passenger experience. Concourse panels form a sequence of images to represent the passenger's destination city. The panels are interactive, respond to movement, and lend a friendly welcome to passengers as they locate their gates. Finally, the Bon Voyage wall bids a fond farewell to those departing Los Angeles with images of famous celebrities bidding them adieu.