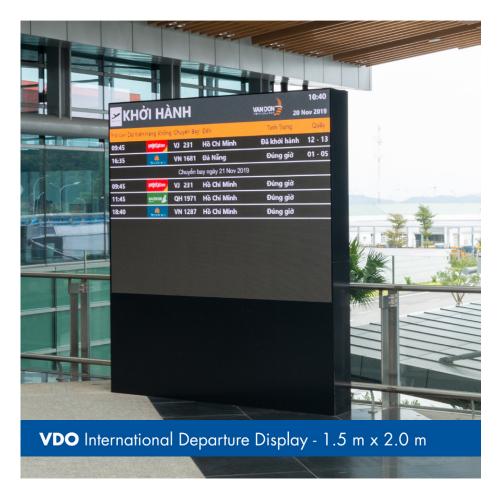

#### Inform and Guide

When Van Don International Airport (VDO), Vietnam's first private

airport, opened in 2018, they chose Daktronics to provide the indoor and outdoor LED video systems. The real-time flight information coupled with the dynamic content make these displays the ultimate solution for passengers, thanks to the displays' superior image quality, high contrast and wide viewing angles.

The international and domestic departure counters boast two high-resolution indoor displays to

provide travellers with the latest information about flight times and gates. In addition, four high-resolution digital signs guide travellers in the outdoor area as they arrive and depart domestic and international locations using dynamic content in multiple languages and with universal wayfinding symbols.