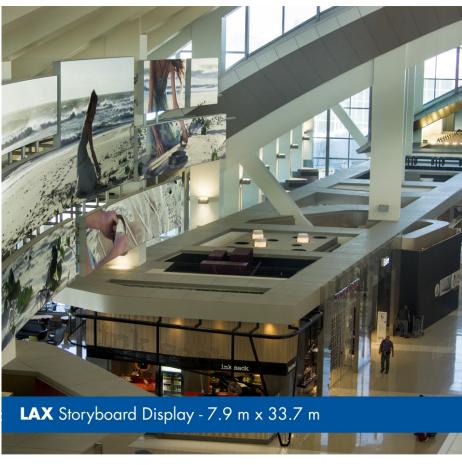

Digital displays are designed into every aspect of the terminal experience. Upon arriving at LAX, an enormous welcome screen greets passengers by showcasing the city's local flavour with a variety of

scenes. The Time Tower, an elevator wrapped on all four sides with LEDs, displays vibrant images of travel memorabilia, videos of nature, and different short film sequences to entertain guests between connecting flights. The Story Board, comprised of eight different curved screens to maximise visibility across the open terminal, shares tales of destination cities as well as scenes of nature and soothing images to create a calm, unhurried passenger experience. Concourse panels form a sequence of images to represent the passenger's destination city. The panels are interactive, respond to movement, and lend a friendly welcome to passengers as they locate their gates. Finally, the Bon Voyage wall bids a fond farewell to those departing Los Angeles with images of famous celebrities bidding them adieu.