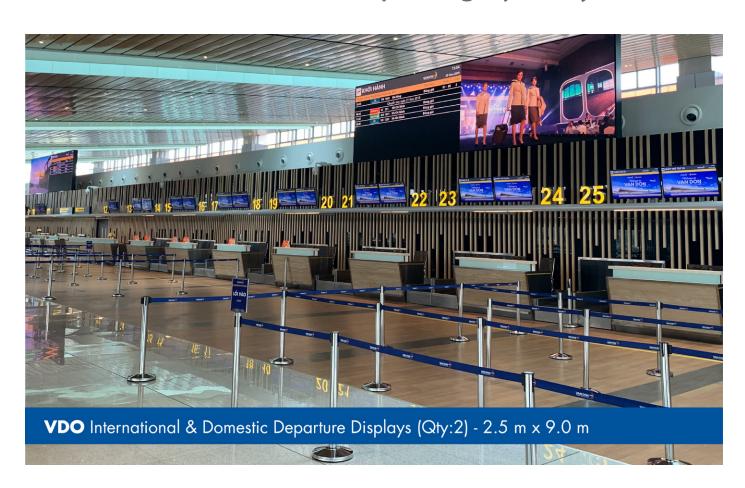

#### Inform and Guide

When Van Don International Airport (VDO), Vietnam's first private

airport, opened in 2018, they chose Daktronics to provide the indoor and outdoor LED video systems. The real-time flight information coupled with the dynamic content make these displays the ultimate solution for passengers, thanks to the displays' superior image quality, high contrast and wide viewing angles.

The international and domestic departure counters boast two high-resolution indoor displays to

provide travellers with the latest information about flight times and gates. In addition, four high-resolution digital signs guide travellers in the outdoor area as they arrive and depart domestic and international locations using dynamic content in multiple languages and with universal wayfinding symbols.