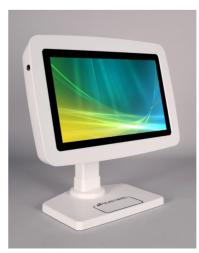

The Halo Kiosk is sleek, stylish and fits most tablets up to 12". Ideal as a business solution to manage meeting rooms or as an information point. Designed to sit flush against any wall or glass surface, the Slimline 10+ Kiosk can integrate additional devices alongside the tablet or touch screen to create a multi-device solution.