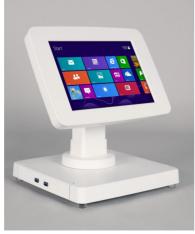

#### **SCANNERS**

Scanners are able to be applied in many different situations, from ticket reading to POS systems. Some of the ways in which scanners can be applied are Passport and ID scanner, Barcode 1D and 2D, QR code or Fingerprint (biometrics).