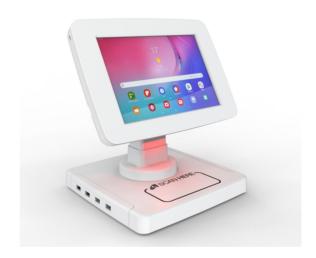

## **Device Integration**

The Slimline Kiosk can integrate devices such as NFC/ RFID reader, barcode scanner, biometric scanner and reader, card reader, USB and ethernet Hub or webcam and facial recognition camera.

### **BIOMETRIC SCANNER & READER**

The Slimline Kiosk can integrate devices such as NFC/RFID reader, barcode scanner, biometric scanner and reader, card reader, USB and ethernet Hub or webcam and facial recognition camera.