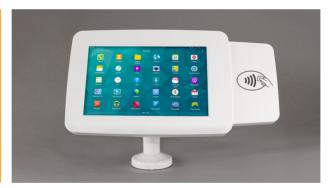

## **NFC / RFID READER**

Contactless covers a wide array of different applications. NFC devices can be associated with apps, for example Apple Pay, which allows for payments to be made when connected with an NFC compliant device. RFID devices are most commonly used in industrial situations for tagging large shipments or deliveries.