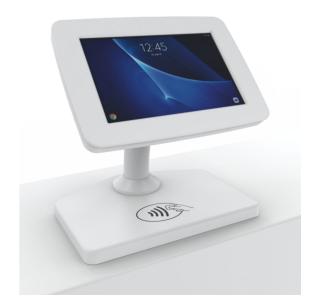

The Halo Kiosk is sleek, stylish and fits most tablets up to 12". Ideal as a business solution to manage meeting rooms or as an information point. Designed to sit flush against any wall or glass surface, the Slimline 10+ Kiosk can integrate additional devices alongside the tablet or touch screen to create a multi-device solution.

## **NFC / RFID READER**

Contactless covers a wide array of different applications. NFC devices can be associated with apps, for example Apple Pay, which allows for payments to be made when connected with an NFC compliant device. RFID devices are most commonly used in industrial situations for tagging large shipments or deliveries.