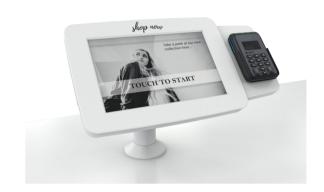

### **PAYMENT DEVICES**

The Slimline Kiosk can integrate devices such as NFC/RFID reader, barcode scanner, biometric scanner and reader, card reader, USB and ethernet Hub or webcam and facial recognition camera.

#### **SCANNERS**

Scanners are able to be applied in many different situations, from ticket reading to POS systems. Some of the ways in which scanners can be applied are Passport and ID scanner, Barcode 1D and 2D, QR code or Fingerprint (biometrics).

## **NFC / RFID READER**

Contactless covers a wide array of different applications. NFC devices can be associated with apps, for example Apple Pay, which allows for payments to be made when connected with an NFC compliant device. RFID devices are most commonly used in industrial situations for tagging large shipments or deliveries.