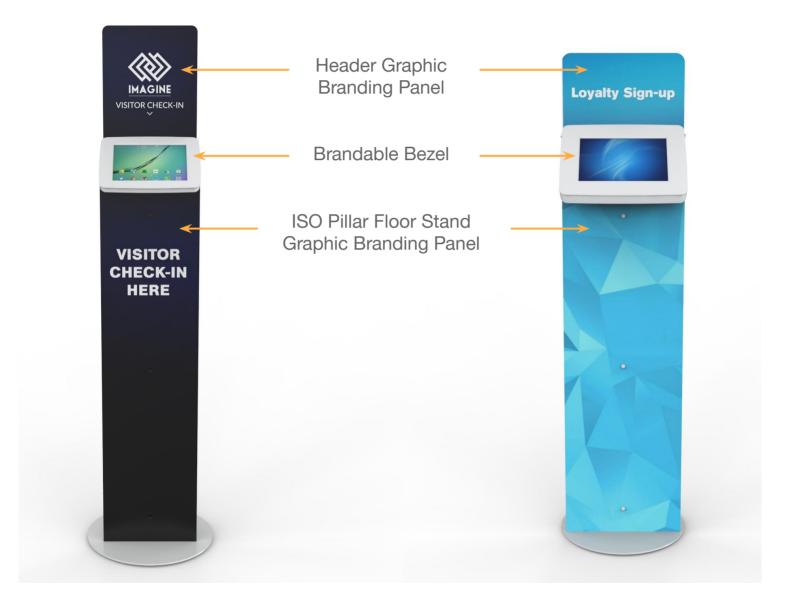

## **Halo Kiosk Branding**

The Halo Kiosk is available in black or white. The front bezel is brandable bezel and available with an optional branded header panel and an ISO Floor Stand graphic panel to increase engagement.

## **ARTWORKS**

- BEZEL ARTWORKS
- HEADER GRAPHIC PANEL
- ISO FLOOR STAND GRAPHIC PANEL
- GRAPHIC GUIDELINES