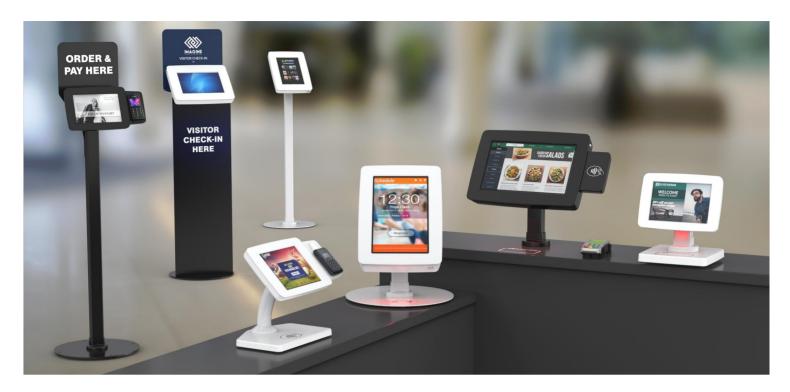

The Halo Kiosk is sleek, stylish and fits most tablets up to 12". Ideal as a business solution to manage meeting rooms or as an information point. Designed to sit flush against any wall or glass surface, the Slimline 10+ Kiosk can integrate additional devices alongside the tablet or touch screen to create a multi-device solution.

## **HALO KIOSK**

To contact us, please call us on **01202 892 863 (UK)** or **1-888-858-9778 (US)**Alternatively, email **sales@imageholders.com** or visit our website **www.imageholders.com** 

Find out more about the Halo kiosk

# **HALO KIOSK**