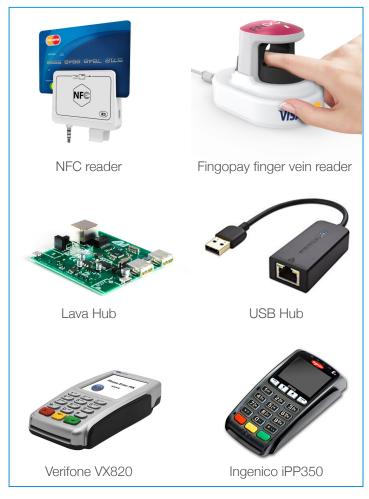

### **DEVICE INTEGRATION**

Add an expansion to your enclosure and integrate small devices such as finger veinID scanner, fingerprint scanner, NFC reader, barcode scanner

# **Expansion Module**

Alongside the main enclosure, a secure expansion module can be added to hold a contactless reader or other OEM device. The module is designed for most small devices, but can be tailored to hold your specified device.

The Loxo Tablet Kiosk expansion module can securely enclose OEM devices such as: