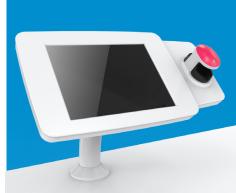

### **DEVICE INTEGRATION**

Add an expansion to your enclosure and integrate small devices such as finger veinID scanner, fingerprint scanner, NFC reader, barcode scanner

# **Expansion Module**

Alongside the main enclosure, a secure expansion module can be added to hold a contactless reader or other OEM device. The module is designed for most small devices, but can be tailored to hold your specified device.

The Loxo Tablet Kiosk expansion module can securely enclose OEM devices such as: