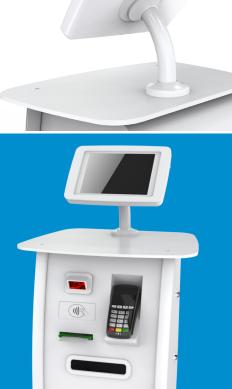

## **FULL KIOSK**

- Floor standing
- Brandable straight or curved graphic panel and shelf
- Supports device integration for EPOS, fingerprint access, mobile payment, readers and scanners
- Continuous power charging and hidden cables

# **Free Standing Base**

Alongside the main enclosure, a freestanding base can be added to create a portable yet secure solution, due to the steel base. This is ideal for businesses who want to move the kiosk but ensure it remains secure.

The base can mount additional devices such as a finger vein scanner and a card reader: The pillar and base has full cable management integrated within to create a fully secure solution.

**EXAMPLES OF CONFIGURATIONS**