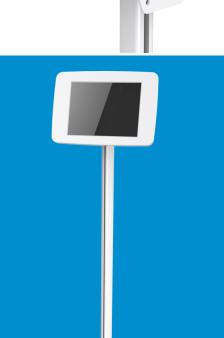

#### **FLOOR STANDING**

- Can be firmly screwed to the floor and wall for greater security
- The base and upright of your tablet floor stand are available in black, white or silver

# **Free Standing Base**

Alongside the main enclosure, a freestanding base can be added to create a portable yet secure solution, due to the steel base. This is ideal for businesses who want to move the kiosk but ensure it remains secure.