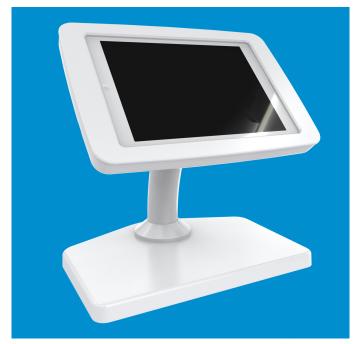

# **Free Standing Base**

Alongside the main enclosure, a freestanding base can be added to create a portable yet secure solution, due to the steel base. This is ideal for businesses who want to move the kiosk but ensure it remains secure.

The base can mount additional devices such as a finger vein scanner and a card reader: The pillar and base has full cable management integrated within to create a fully secure solution.

**EXAMPLES OF CONFIGURATIONS**