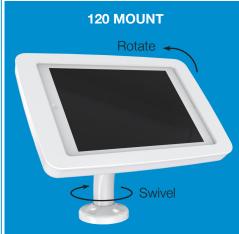

# **Loxo Handheld & Counter Mount Options**

The Loxo Mini Kiosk is available in three mount types. Counter mounted, floor standing or handheld. The hand held enclosure creates a versatile solution for businesses looking for a portable solution.

#### **LOXO 120 MOUNT**

- Bolt-Through Counter Mount
- 60°, 45° and 30° Angle
- Multiple swivel settings locked at installation: 0°, 90°, 130° or 280°
- Rotatable enclosure allows the tablet to be used in either landscape or portrait orientation
- Optional USB port access
- Optional expansion module