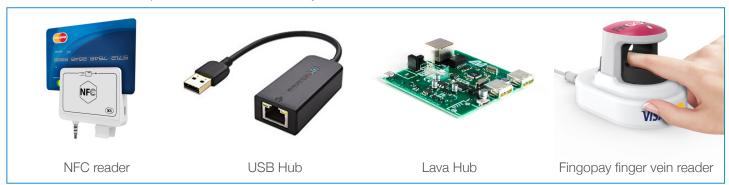

# **Expansion Module**

Alongside the main enclosure, a secure expansion module can be added to hold a contactless reader or other OEM device. The module is designed for most small devices, but can be tailored to hold your specified device.

The Loxo Tablet Kiosk expansion module can securely enclose OEM devices such as: