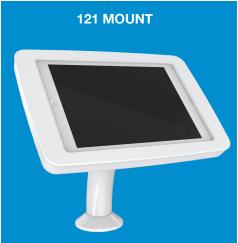

# **Loxo Handheld & Counter Mount Options**

The Loxo Mini Kiosk is available in three mount types. Counter mounted, floor standing or handheld. The hand held enclosure creates a versatile solution for businesses looking for a portable solution.

#### **LOXO 121 MOUNT**

- Bolt-through counter mount
- 60°, 45° and 30° Angle
- Landscape or portrait orientation locked at installation
- Optional USB port access
- Expansion module addable