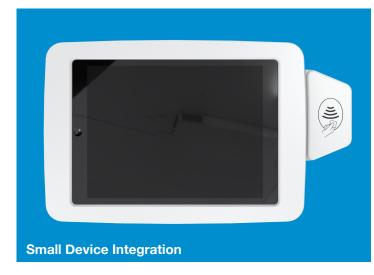

### **DEVICE INTEGRATION**

Add an expansion to your enclosure and integrate small devices such as finger veinID scanner, fingerprint scanner, NFC reader, barcode scanner

# **Expansion Module**

Alongside the main enclosure, a secure expansion module can be added to hold a contactless reader or other OEM device. The module is designed for most small devices, but can be tailored to hold your specified device.

The Loxo Tablet Kiosk expansion module can securely enclose OEM devices such as: