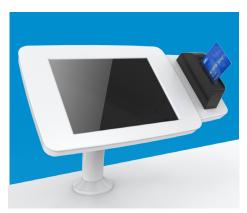

# **Free Standing Base**

Alongside the main enclosure, a freestanding base can be added to create a portable yet secure solution, due to the steel base. This is ideal for businesses who want to move the kiosk but ensure it remains secure.

The base can mount additional devices such as a finger vein scanner and a card reader: The pillar and base has full cable management integrated within to create a fully secure solution.

**EXAMPLES OF CONFIGURATIONS**