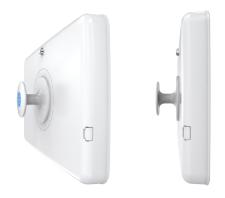

# **Loxo Handheld & Counter Mount Options**

The Loxo Mini Kiosk is available in three mount types. Counter mounted, floor standing or handheld. The hand held enclosure creates a versatile solution for businesses looking for a portable solution.

#### **HANDHELD LOXO**

- Handle free
- Optional USB port access
- Expansion module addable
- Optional handle
- Enclosure in black or white as standard or custom colours available