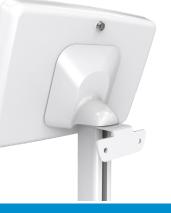

#### **LOXO 121 MOUNT**

- Bolt-through counter mount
- 60°, 45° and 30° Angle
- Landscape or portrait orientation locked at installation
- Optional USB port access
- Expansion module addable

#### **LOXO 120 MOUNT**

- Bolt-Through Counter Mount
- 60°, 45° and 30° Angle
- Multiple swivel settings locked at installation: 0°, 90°, 130° or 280°
- Rotatable enclosure allows the tablet to be used in either landscape or portrait orientation
- Optional USB port access
- Optional expansion module