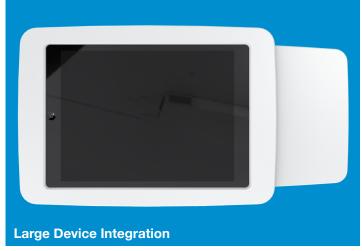

### **DEVICE INTEGRATION**

Add an expansion to your enclosure and integrate small devices such as finger veinID scanner, fingerprint scanner, NFC reader, barcode scanner

# **Expansion Module**

Alongside the main enclosure, a secure expansion module can be added to hold a contactless reader or other OEM device. The module is designed for most small devices, but can be tailored to hold your specified device.

The Loxo Tablet Kiosk expansion module can securely enclose OEM devices such as: