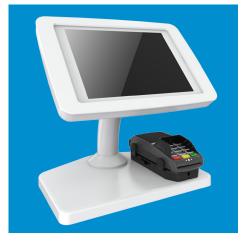

# **Loxo Handheld & Counter Mount Options**

The Loxo Mini Kiosk is available in three mount types. Counter mounted, floor standing or handheld. The hand held enclosure creates a versatile solution for businesses looking for a portable solution.

#### **LOXO 121 MOUNT**

- Bolt-through counter mount
- 60°, 45° and 30° Angle
- Landscape or portrait orientation locked at installation
- Optional USB port access
- Expansion module addable

#### **LOXO 120 MOUNT**

- Bolt-Through Counter Mount
- 60°, 45° and 30° Angle
- Multiple swivel settings locked at installation: 0°, 90°, 130° or 280°
- Rotatable enclosure allows the tablet to be used in either landscape or portrait orientation
- Optional USB port access
- Optional expansion module