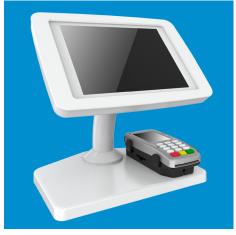

# **Loxo Handheld & Counter Mount Options**

The Loxo Mini Kiosk is available in three mount types. Counter mounted, floor standing or handheld. The hand held enclosure creates a versatile solution for businesses looking for a portable solution.

#### **LOXO 121 MOUNT**

- Bolt-through counter mount
- 60°, 45° and 30° Angle
- Landscape or portrait orientation locked at installation
- Optional USB port access
- Expansion module addable

#### **LOXO 120 MOUNT**

- Bolt-Through Counter Mount
- 60°, 45° and 30° Angle
- Multiple swivel settings locked at installation: 0°, 90°, 130° or 280°
- Rotatable enclosure allows the tablet to be used in either landscape or portrait orientation
- Optional USB port access
- Optional expansion module