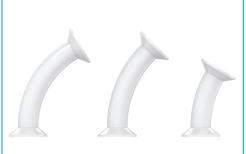

#### **LOXO 121 MOUNT**

- Bolt-through counter mount
- 60°, 45° and 30° Angle
- Landscape or portrait orientation locked at installation
- Optional USB port access
- Expansion module addable

#### **LOXO 120 MOUNT**

- Bolt-Through Counter Mount
- 60°, 45° and 30° Angle
- Multiple swivel settings locked at installation: 0°, 90°, 130° or 280°
- Rotatable enclosure allows the tablet to be used in either landscape or portrait orientation
- Optional USB port access
- Optional expansion module