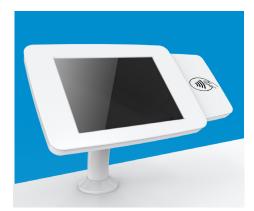

### SUPPORTED TABLET

imageHOLDERS tablet and iPad enclosure kiosks can support any iOS, Windows or Android device

### **DATA COLLECTION**

Choose to get access to the USB port of your tablet and collect data all over the day from the tablet without having to remove it from the enclosure