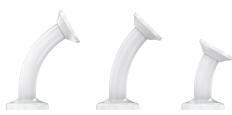

#### **LOXO 121 MOUNT**

- Bolt-through counter mount
- 60°, 45° and 30° Angle
- Landscape or portrait orientation locked at installation
- Optional USB port access
- Expansion module addable

#### **LOXO 120 MOUNT**

- Bolt-Through Counter Mount
- 60°, 45° and 30° Angle
- Multiple swivel settings locked at installation: 0°, 90°, 130° or 280°
- Rotatable enclosure allows the tablet to be used in either landscape or portrait orientation
- Optional USB port access
- Optional expansion module