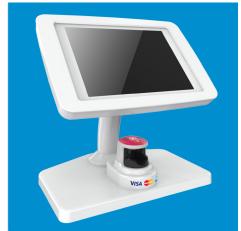

# **Free Standing Base**

Alongside the main enclosure, a freestanding base can be added to create a portable yet secure solution, due to the steel base. This is ideal for businesses who want to move the kiosk but ensure it remains secure.

The base can mount additional devices such as a finger vein scanner and a card reader: The pillar and base has full cable management integrated within to create a fully secure solution.

**EXAMPLES OF CONFIGURATIONS**