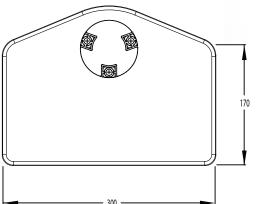

# **Expansion Module**

Alongside the main enclosure, a secure expansion module can be added to hold a contactless reader or other OEM device. The module is designed for most small devices, but can be tailored to hold your specified device.

The Loxo Tablet Kiosk expansion module can securely enclose OEM devices such as: