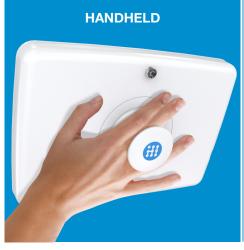

# **Loxo Handheld & Counter Mount Options**

The Loxo Mini Kiosk is available in three mount types. Counter mounted, floor standing or handheld. The hand held enclosure creates a versatile solution for businesses looking for a portable solution.

#### **HANDHELD LOXO**

- Handle free
- Optional USB port access
- Expansion module addable
- Optional handle
- Enclosure in black or white as standard or custom colours available