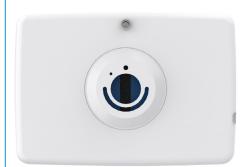

## Loxo Enclosure

**Product Code** 014\_10\_000

10 inch Enclosure Tablet: 8" to 10.1"

#### **SCREEN SIZE**

Loxo enclosure is suitable for iPad 2017, iPad Air 2, Samsung Galaxy Tab A 10.1, Samsung Galaxy Tab A 9.7, Linx 1020

#### **FULLY SECURE**

imageHOLDERS tablet and iPad enclosure kiosks are fully secure with a high quality exterior lock