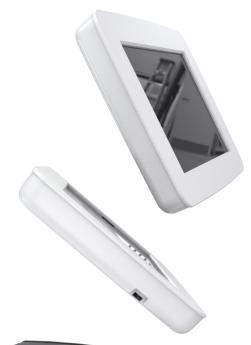

## Loxo Enclosure

**Product Code** 014\_10\_000

10 inch Enclosure Tablet: 8" to 10.1"

### **Product Dimensions**

294 x 206 x 28.5 mm 11.6 x 8.1 x 1.1 inches

#### **SCREEN SIZE**

Loxo enclosure is suitable for iPad 2017, iPad Air 2, Samsung Galaxy Tab A 10.1, Samsung Galaxy Tab A 9.7, Linx 1020

#### **HANDHELD LOXO**

- Handle free
- Optional USB port access
- Expansion module addable
- Optional handle
- Enclosure in black or white as standard or custom colours available