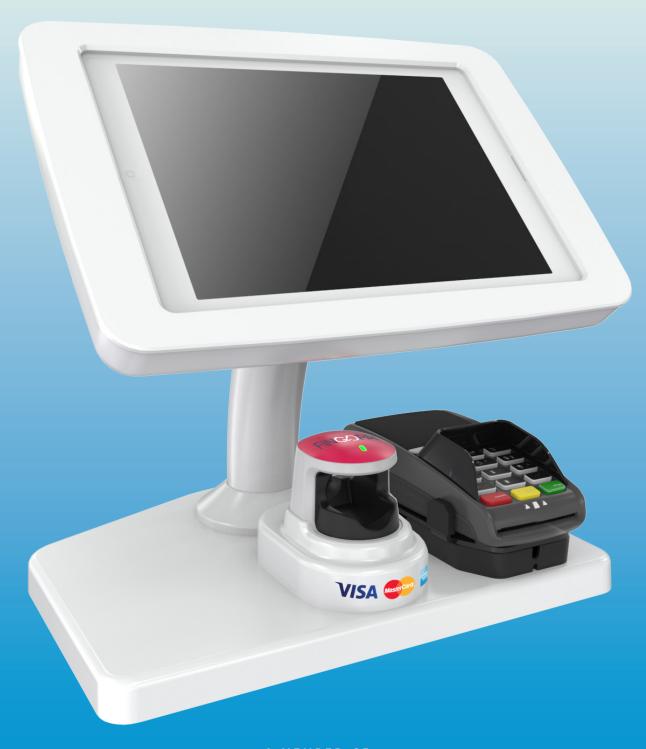

# **Free Standing Base**

Alongside the main enclosure, a freestanding base can be added to create a portable yet secure solution, due to the steel base. This is ideal for businesses who want to move the kiosk but ensure it remains secure.

The base can mount additional devices such as a finger vein scanner and a card reader: The pillar and base has full cable management integrated within to create a fully secure solution.

**EXAMPLES OF CONFIGURATIONS**