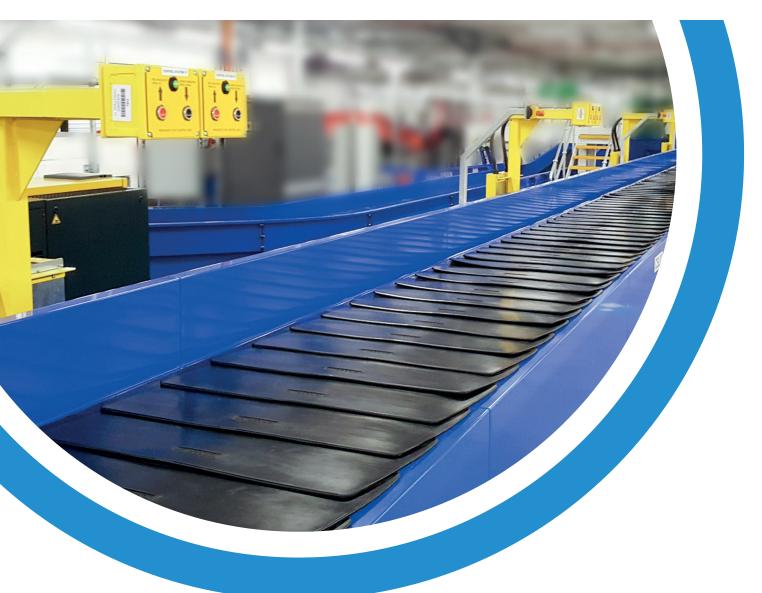

## ROBSON CAROUSEL Greater throughput, greater efficiency

An endless surface where baggage can be displayed prior to reclaim. Robustly constructed, flexible in design delivering maximum safety and user friendly features.

### **Technical Features**

| Length            | Unlimited to suit building contraints                                                         |
|-------------------|-----------------------------------------------------------------------------------------------|
| Widths            | Airside Baggage Hall - 1000mm / Landside Baggage Reclaim - 890mm                              |
| Bend Diameter     | Min 1150mm - Max unlimited                                                                    |
| Material          | Mild Steel or Stainless Steel                                                                 |
| Finish Choice     | Mild Steel - Galvanised or Powder Coated<br>Stainless Steel - 240 grit finish Stainless Steel |
| Speed             | 0.45 metres per second                                                                        |
| Capacity          | Maximum chain pull 540 kg                                                                     |
| Drive             | Geared Motor Unit                                                                             |
| Friction Drive    | Composite, Bi directional blocks, driven by a friction belt                                   |
| Caterpillar Chain | Steel Chain Links, driven by a sprocket                                                       |
| Options           | Flame retardant rubber slats to ISO 340                                                       |
| Emergency Control | Passenger Reclaim: Mounted or recessed EStop / Makeup Area: EStop or Pullwires                |