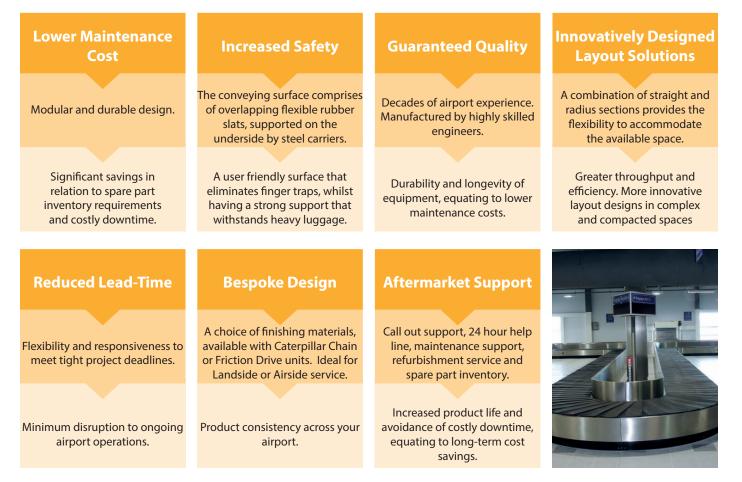

# Technical Datasheet





## ROBSON CAROUSEL Greater throughput, greater efficiency

An endless surface where baggage can be displayed prior to reclaim. Robustly constructed, flexible in design delivering maximum safety and user friendly features.





Design





Install



#### Datasheet | Robson Carousel

#### **Features and Benefits**



### **Technical Features**

| Length            | Unlimited to suit building contraints                                                         |
|-------------------|-----------------------------------------------------------------------------------------------|
| Widths            | Airside Baggage Hall - 1000mm / Landside Baggage Reclaim - 890mm                              |
| Bend Diameter     | Min 1150mm - Max unlimited                                                                    |
| Material          | Mild Steel or Stainless Steel                                                                 |
| Finish Choice     | Mild Steel - Galvanised or Powder Coated<br>Stainless Steel - 240 grit finish Stainless Steel |
| Speed             | 0.45 metres per second