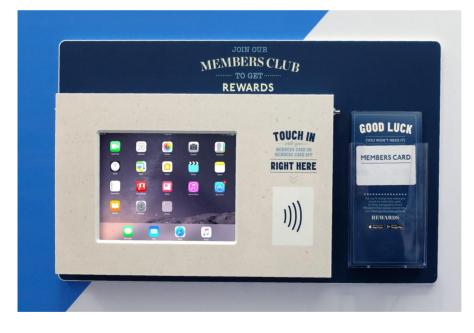

# **Slimline Kiosk Branding**

The Slimline Kiosk is available in black or white. The front bezel is brandable bezel and available with an optional branded backboard to increase engagement.

To contact us, please call us on **01202 892 863 (UK)** or **1-888-858-9778 (US)** 

Alternatively, email sales@imageholders.com or visit our website www.imageholders.com

Brandable backboard

Brandable bezel

**Device Integration** 