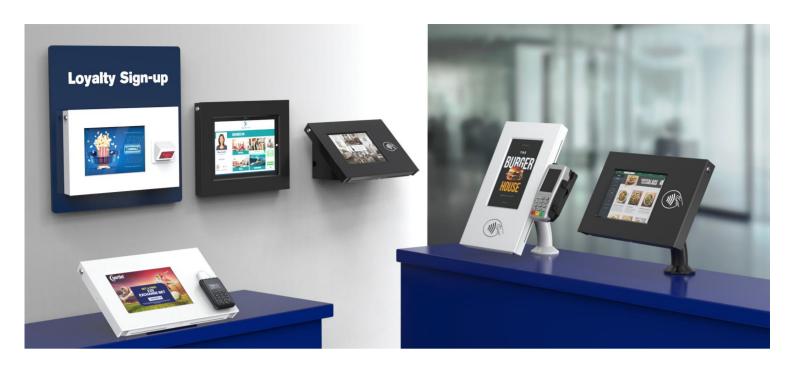

The Slimline Kiosk is sleek, stylish and fits most tablets up to 12". Ideal as a business solution to manage meeting rooms or as an information point. Designed to sit flush against any wall or glass surface, the Slimline 10+ Kiosk can integrate additional devices alongside the tablet or touch screen to create a multi-device solution. The Slimline Kiosk is ideal for managing access control or time and attendance for businesses or schools.

# Slimline 10+ / Device Integration

The Slimline Kiosk can integrate devices such as NFC/ RFID readers, barcode scanners, biometric scanners and readers, card readers, USB and ethernet Hubs or webcams and facial recognition cameras.

### **PAYMENT DEVICES**

The Slimline Kiosk can integrate devices such as NFC/ RFID reader, barcode scanner, biometric scanner and reader, card reader, USB and ethernet Hub or webcam and facial recognition camera.

## **SCANNERS**

Scanners are able to be applied in many different situations, from ticket reading to POS systems. Some of the ways in which scanners can be applied are Passport and ID scanner, Barcode 1-D and 2-D, QR code or Fingerprint (biometrics).

## **NFC / RFID READER**

Contactless covers a wide array of different applications. NFC devices can be associated with apps, for example Apple Pay, which allows for payments to be made when connected with an NFC compliant device. RFID devices are most commonly used in industrial situations for tagging large shipments or deliveries.

#### **BIOMETRIC SCANNER & READER**

The Slimline Kiosk can integrate devices such as NFC/ RFID reader, barcode scanner, biometric scanner and reader, card reader, USB and ethernet Hub or webcam and facial recognition camera.