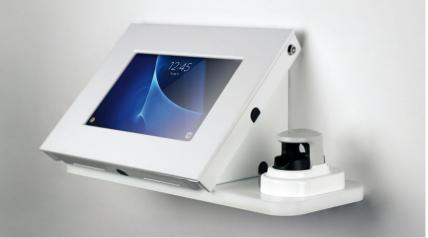

45 Deg with Device Shelf

To contact us, please call us on **01202 892 863 (UK)** or **1-888-858-9778 (US)** 

Alternatively, email **sales@imageholders.com** or visit our website **www.imageholders.com** 

# Slimline 10+ / Device Integration

The Slimline Kiosk can integrate devices such as NFC/ RFID readers, barcode scanners, biometric scanners and readers, card readers, USB and ethernet Hubs or webcams and facial recognition cameras.

### **PAYMENT DEVICES**

The Slimline Kiosk can integrate devices such as NFC/ RFID reader, barcode scanner, biometric scanner and reader, card reader, USB and ethernet Hub or webcam and facial recognition camera.

#### **BIOMETRIC SCANNER & READER**

The Slimline Kiosk can integrate devices such as NFC/ RFID reader, barcode scanner, biometric scanner and reader, card reader, USB and ethernet Hub or webcam and facial recognition camera.