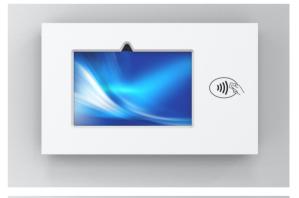

#### **BIOMETRIC SCANNER & READER**

The Slimline Kiosk can integrate devices such as NFC/ RFID reader, barcode scanner, biometric scanner and reader, card reader, USB and ethernet Hub or webcam and facial recognition camera.