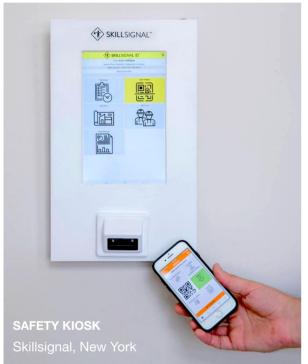

# The Slimline Kiosk deployed worldwide

To contact us, please call us on 01202 892 863 (UK) or 1-888-858-9778 (US)

Alternatively, email **sales@imageholders.com** or visit our website **www.imageholders.com** 

Find out more about our case studies showcasing the Slimline kiosk