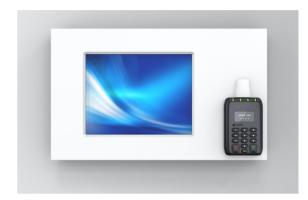

### **PAYMENT DEVICES**

The Slimline Kiosk can integrate devices such as NFC/ RFID reader, barcode scanner, biometric scanner and reader, card reader, USB and ethernet Hub or webcam and facial recognition camera.