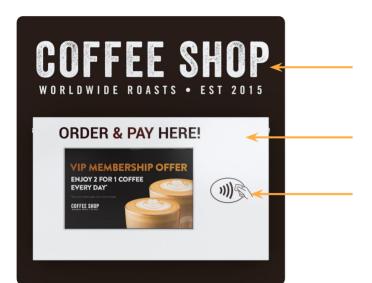

# **Slimline Kiosk Branding**

The Slimline Kiosk is available in black or white. The front bezel is brandable bezel and available with an optional branded backboard to increase engagement.

To contact us, please call us on **01202 892 863 (UK)** or **1-888-858-9778 (US)** 

Alternatively, email sales@imageholders.com or visit our website www.imageholders.com

Brandable backboard

Brandable bezel

**Device Integration** 