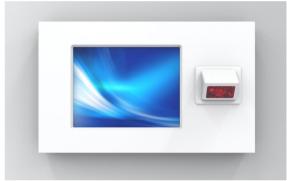

## **SCANNERS**

Scanners are able to be applied in many different situations, from ticket reading to POS systems. Some of the ways in which scanners can be applied are Passport and ID scanner, Barcode 1-D and 2-D, QR code or Fingerprint (biometrics).