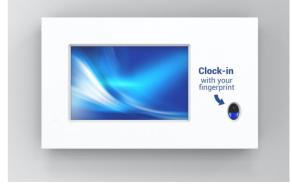

#### **BIOMETRIC SCANNER & READER**

The Slimline Kiosk can integrate devices such as NFC/ RFID reader, barcode scanner, biometric scanner and reader, card reader, USB and ethernet Hub or webcam and facial recognition camera.