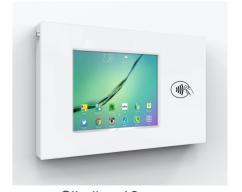

## **NFC / RFID READER**

Contactless covers a wide array of different applications. NFC devices can be associated with apps, for example Apple Pay, which allows for payments to be made when connected with an NFC compliant device. RFID devices are most commonly used in industrial situations for tagging large shipments or deliveries.