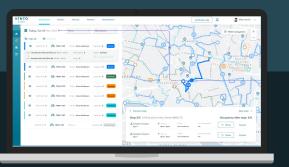

# HOW DOES KINTO RIDE HELP FLEET OPERATORS OVERCOME EVERYDAY CHALLENGES?

COPING WITH INFORMATION OVERLOAD

KINTO Ride incorporates all pieces of information they are getting into one platform: ride requests, vehicle occupancy, drivers whereabouts, pickup and dropoff times and locations - all are visible within the operator's admin panel.

MANAGING A GEOGRAPHICALLY-DISPERSED TEAM becomes easy with KINTO Ride since the location of every vehicle and passenger is tracked live within the admin panel.

An effective fleet manager is, not only tactical, but also business-minded and tech savvy.