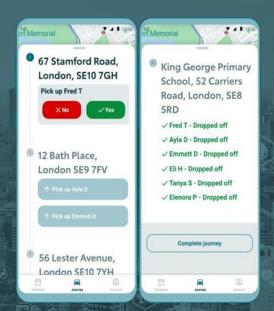

#### **DRIVERS' APP**

Allows drivers to automatically receive ride plans, view weekly schedule and active journeys, and receive updates in real-time

#### **USERS' APP**

Makes it easy for users to book single or repeating rides, make recurring payments, track rides and receive updates in real-time

KINTO RIDE: AN END TO END PLATFORM FOR DELIVERY OF MODERN RIDE-POOLING SERVICES