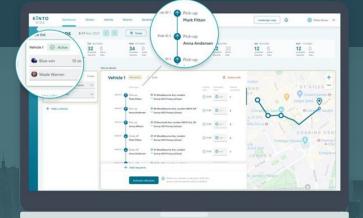

# HOW DOES KINTO RIDE HELP FLEET OPERATORS OVERCOME EVERYDAY CHALLENGES?

COPING WITH INFORMATION OVERLOAD

KINTO Ride incorporates all pieces of information they are getting into one platform: ride requests, vehicle occupancy, drivers whereabouts, pickup and dropoff times and locations - all are visible within the operator's admin panel.

MANAGING A GEOGRAPHICALLY-DISPERSED TEAM becomes easy with KINTO Ride since the location of every vehicle and passenger is tracked live within the admin panel.

An effective fleet manager is, not only tactical, but also business-minded and tech savvy.

#### **OPERATORS' DASHBOARD**

Empowers operators to manage everything in one place, without ever leaving the app optimizing costs.