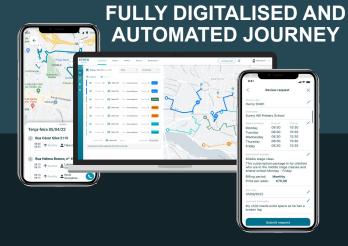

#### **OPERATORS' DASHBOARD**

Empowers operators to manage everything in one place, without ever leaving the app optimizing costs.

#### BENEFITS FOR OPERATORS

GETTING THE BEST OF YOUR FLEETS, ALLOWING YOU TO FULLY AUTOMATE PROCESS AND BEING ABLE TO SCALE UP TO THOUSANDS OF VEHICLES IN MULTIPLE CITIES AND SITES WITH ONE SINGLE PLATFORM.