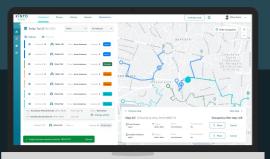

# HOW DOES KINTO RIDE HELP FLEET OPERATORS OVERCOME EVERYDAY CHALLENGES?

COPING WITH INFORMATION OVERLOAD

KINTO Ride incorporates all pieces of information they are getting into one platform: ride requests, vehicle occupancy, drivers whereabouts, pickup and dropoff times and locations - all are visible within the operator's admin panel.

MANAGING A GEOGRAPHICALLY-DISPERSED TEAM becomes easy with KINTO Ride since the location of every vehicle and passenger is tracked live within the admin panel.

An effective fleet manager is, not only tactical, but also business-minded and tech savvy.