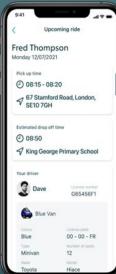

#### **DRIVERS' APP**

Allows drivers to automatically receive ride plans, view weekly schedule and active journeys, and receive updates in real-time